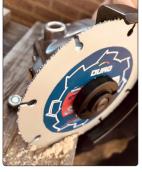

## SUPER THIN, BI-DIRECTIONAL, FAST CUTTING ANGLE GRINDER BLADE

WOOD / PLASTICS / PVC / FIBREGLASS AND MUCH MORE....