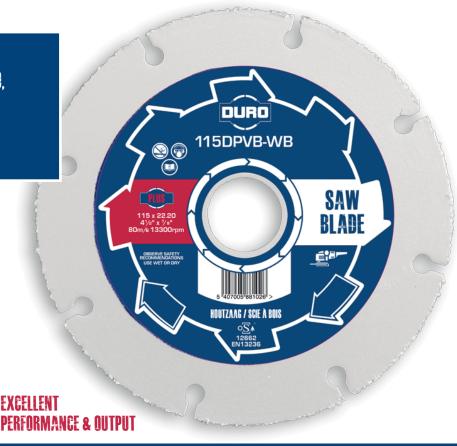

## SIZES

| DIMENSIONS           | DPVB-WB    |
|----------------------|------------|
| (4½") 115 x 22.23 mm | 115DPVB-WB |
| (5") 125 x 22.23 mm  | 115DPVB-WB |
| (9") 230 x 22.23 mm  | 115DPVB-WB |

USE ME FOR

## SUPER THIN, BI-DIRECTIONAL, FAST CUTTING ANGLE GRINDER BLADE

WOOD / PLASTICS / PVC / FIBREGLASS AND MUCH MORE....