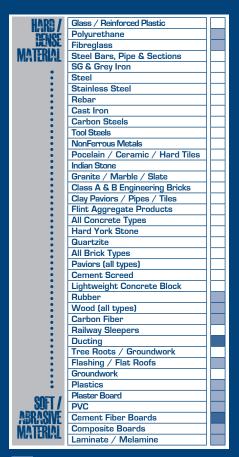

## APPLICATIONS - MULTIPLE APPLICATIONS

HIGHLY SUITED

NOT SUITABLE

SUITABLE WITH RESERVATIONS

Timber - hard. soft, course rip and cross cut / Plywood Timber with embedded nails / Chipboard & MDF Laminates, Epoxy & Fibreglass / Plastic Plasterboard / PVC / Rubber / Carbon Fibre

URES

- > Vacuum brazed carbide grit
- > Super-thin / Bi-Directional
- > Extremely fast cutting
- > Extremely long life
- > Minimal segment clean up